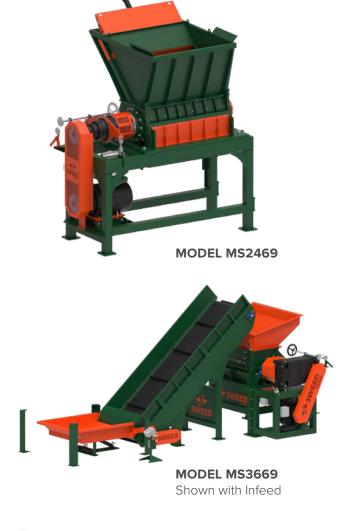

# Powerful, Efficient and Durable

SWEED's industrial shredders are powerful, durable and versatile machines designed for heavy-duty applications and handle a wide range of materials.

SWEED has two shredder options, depending on the material and volume to process. The MS3669 features a large chamber to take in bigger loads of material without bridging; the slower speed allows the unit to run bigger pieces of hard material without compromising the knives. This unit also runs grates (2" x 2" up to 3" x 6") versus screens, providing a larger opening for shredded material to fall through quickly. The MS2469 is a medium-speed processor providing smaller shreds ( $\frac{1}{2}$ " to 1 $\frac{1}{2}$ ") for applications with less volume and can also be used as a secondary processor to the MS3669.